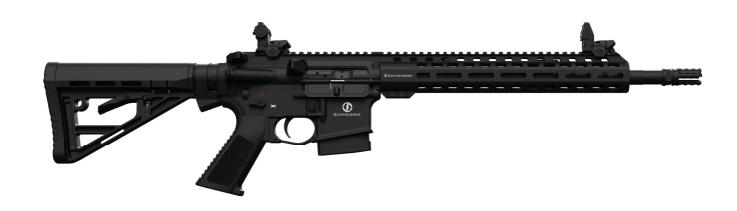

SKU: SCH03-0074M

SYSTEM: SEMI-AUTOMATIC

RIFLE

CALIBER: .223 REM. BARREL: 37CM 14,5"

GASBLOCK: .750, ADJUSTABLE

**TWIST:** 1:9

HANDGUARD: M-LOCK 310MM

12,205"

TRIGGER: 2 STAGE

STOCK: COLLAPSABLE

**STOCK** 

**WEIGHT:** 3.175**G** 

LENGTH: 79,5CM COLLAPSED

89,5CM EXTENDED

MORE: NO-FLASH MUZZLE

BREAKE, AMBIDEX-TROUS CONTROLS.

45 DEGREE SAFETY.

**CLEANING KIT** 

UNCOMPROMISING QUALITY - MADE IN GERMANY.

OUR TARGET AT SCHMEISSER IS TO BUILD A RELIABLE TOOL THAT PERFORMS DURING TRAINING AND COMPETITION WITHOUT FAILURE. WITH OUR M4FL WE DID EXACTLY THAT.

FITTED WITH A PREMIUM MATCH BARELL, A SCHMEISSER TWO STAGE TRIGGER AND A SLIM M-LOK HANDGUARD - THE PERFECT PRECISION TOOL FOR YOUR NEXT MATCH.

MADE IN GERMANY www.schmeisser-germany.com